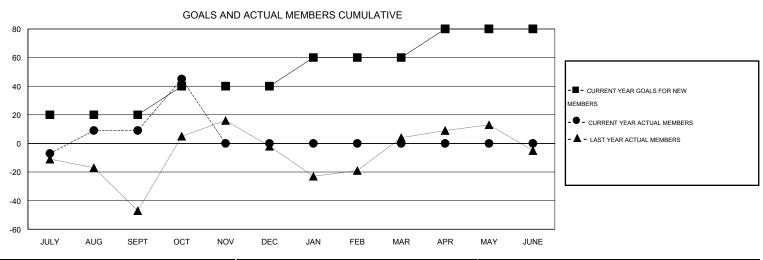

## GOALS AND ACTUAL NEW CLUBS CUMULATIVE

| DROPPED CLUBS: 1 |    | 25 CLUBS OF 73 ADDED 1 OR MORE<br>NEW MEMBERS | GENDER DISTRIBUTION  MALE 843 (40.61%) |                |     |
|------------------|----|-----------------------------------------------|----------------------------------------|----------------|-----|
| DROPPED MEMBERS  |    |                                               | FEMALE                                 | 1,233 (59.39%) |     |
| DECEASED         | 5  | ASSESSMENT DATA                               |                                        |                |     |
| CLUB CANCELLED   | 0  |                                               |                                        |                | 186 |
| OTHER            | 33 |                                               | HEAD OF HOUSEHOLD 8                    |                | 85  |
| TOTAL            | 38 |                                               | NON-HEAD OF HOUSEHOLI                  | )              | 101 |