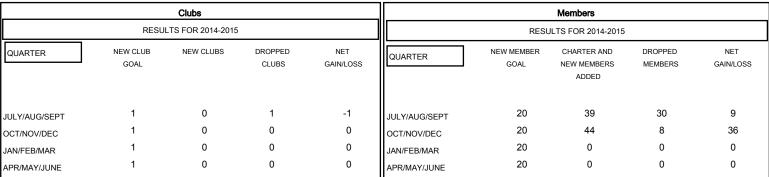

## GOALS AND ACTUAL NEW CLUBS CUMULATIVE

| DROPPED CLUBS: 1 |    | 25 CLUBS OF 73 ADDED 1 OR MORE<br>NEW MEMBERS | GENDER DISTRIBUTION  MALE 843 (40.61%) |                |     |
|------------------|----|-----------------------------------------------|----------------------------------------|----------------|-----|
| DROPPED MEMBERS  |    |                                               | FEMALE                                 | 1,233 (59.39%) |     |
| DECEASED         | 5  | ASSESSMENT DATA                               |                                        |                |     |
| CLUB CANCELLED   | 0  |                                               |                                        |                | 186 |
| OTHER            | 33 |                                               | HEAD OF HOUSEHOLD 8                    |                | 85  |
| TOTAL            | 38 |                                               | NON-HEAD OF HOUSEHOLI                  | )              | 101 |